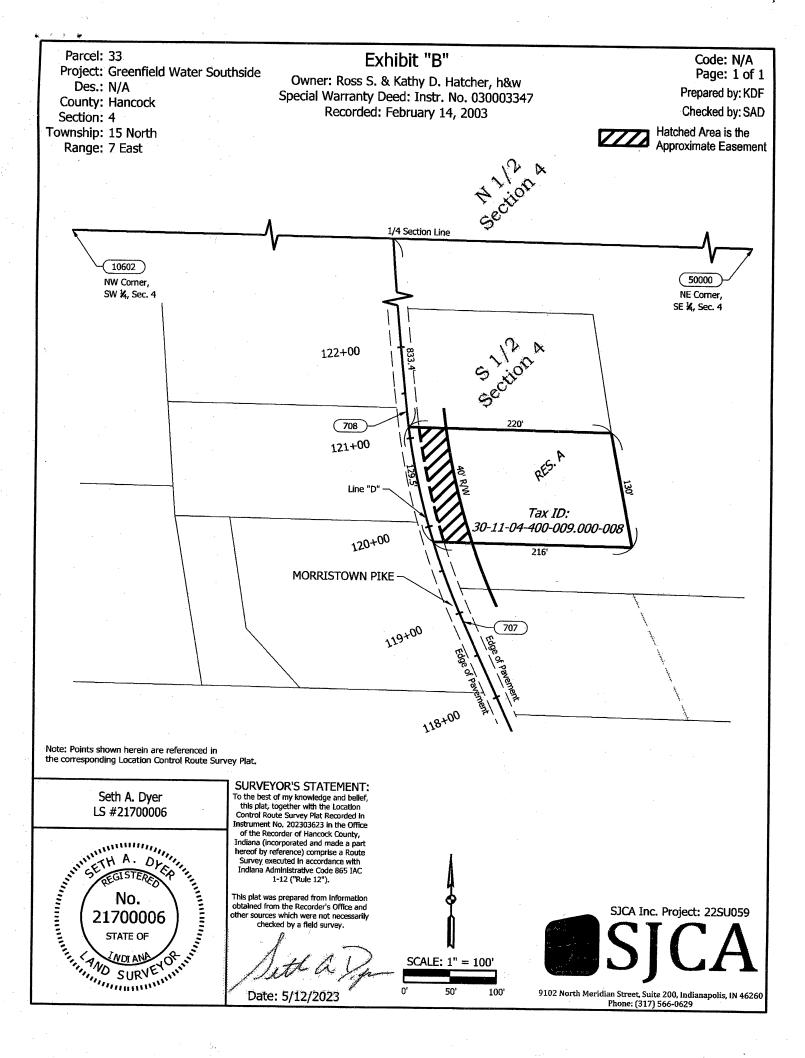

#### **EXHIBIT "A"**

Project: 13767-09 Parcel: 33 Tax ID: 30-11-04-400-009.000-008 Waterline Easement

The western 40 feet of the following described real estate:

Part of the South Half of Section 4, Township 15 North, Range 7 East described as follows: Beginning at a point in the centerline of the Greenfield and Morristown Road 833.4 feet Southeasterly measured along said road centerline, from the North line of the South Half of Section 4, thence measure East parallel with the North line of said South Half 220 feet; thence turn an angle of 80 degrees to the right and measure 130 feet; thence West parallel with the North line of the South half of Section 4, a distance of 216 feet and to the centerline of the Greenfield and Morristown Road; thence Northwesterly on said road centerline 129.5 feet to the place of beginning, in Hancock County, Indiana.

Said western 40 feet contains 0.119 acres, more or less, inclusive of the presently existing rightof-way which contains 0.033 acres, more or less, for a net additional taking of 0.086 acres, more or less, and adjoins the centerline of Morristown Pike (a.k.a. Greenfield and Morristown Road).

This description was prepared for the City of Greenfield by Seth A. Dyer, Indiana Registered Land Surveyor, License Number LS21700006, on the 12th day of May, 2023.